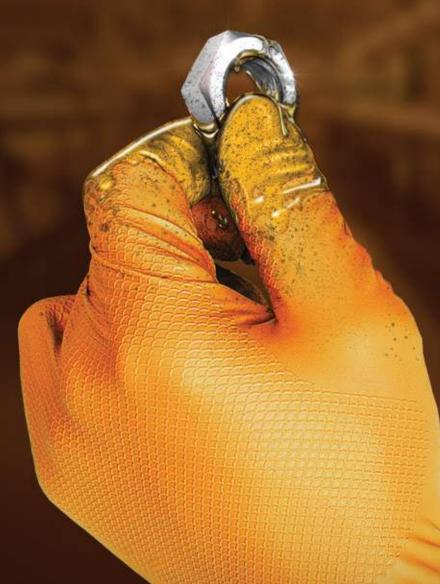

# Grippaz

Grippaz outperforms other manufacturers of nitrile gloves.

In grip tests conducted by the UK's leading testing house for PPE products, Grippaz gloves out performed all comers, including market leading brands. Tests were against motor oil and detergent/water.

#### OFFICIAL RESULTS

**MOTOR OIL TEST\* WITH 1 KG LOAD** 

No.1 Grippaz

MOTOR OIL TEST\* WITH 6.5 KG LOAD

WHOLE HAND GRIP TEST No.1 Grippaz

**DETERGENT/WATER TEST WITH 1 KG LOAD** 

No.1
Grippaz

DETERGENT / WATER TEST WITH 6.5 KG LOAD

WHOLE HAND GRIP TEST

No.1
Grippaz

**C**€ 0321

See overleaf for full test results

For inquiries please contact: ppe@tamoilfield.com