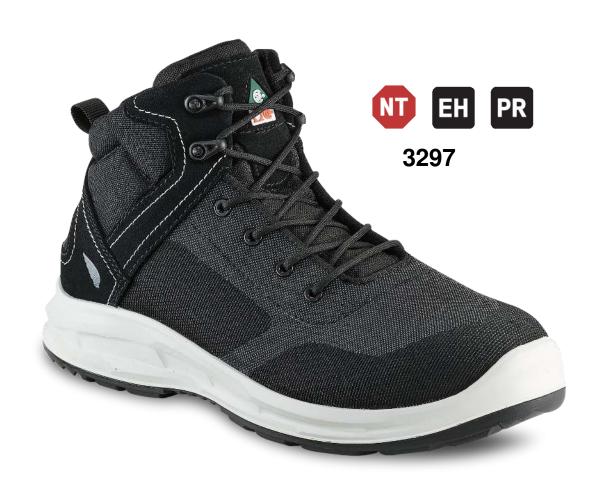

SPECS

- 04 UNDERFOOT COMFORT High-rebound cushioning for added comfort
- \* 05 DIRECT ATTACH CONSTRUCTED
- \* 06 REBOUNDFLEX OUTSOLE Delivers exceptional slip resistance
- 07 PREMIUM NON-METALLIC SAFETY TOE CAP Lightweight, rugged protection that meets EN ISO, ASTM and CSA standards (see specifications)
- 08 100% METAL FREE\*
   \*excluding styles 3294, 3295, 3296, 3298 which use the 80A\* lacing system
- . 09 MADE IN ITALY WITH IMPORTED COMPONENTS

| Conting   30 Mesh   Non-metallic                                                                                                                                                                                                                                                                                                                                                                                                                                                                                                                                                                                                                                                                                                                                                                                                                                                                                                                                                                                                                                                                                                                                                                                                                                                                                                                                                                                                                                                                                                                                                                                                                                                                                                                                                                                                                                                                                                                                                                                                                                                                                               | Safety<br>Features | Non-Metallic Safety Toe Puncture Resistant Electrical Hazard or Electro-Static Dissipative                                                                                                                                                                                           |
|--------------------------------------------------------------------------------------------------------------------------------------------------------------------------------------------------------------------------------------------------------------------------------------------------------------------------------------------------------------------------------------------------------------------------------------------------------------------------------------------------------------------------------------------------------------------------------------------------------------------------------------------------------------------------------------------------------------------------------------------------------------------------------------------------------------------------------------------------------------------------------------------------------------------------------------------------------------------------------------------------------------------------------------------------------------------------------------------------------------------------------------------------------------------------------------------------------------------------------------------------------------------------------------------------------------------------------------------------------------------------------------------------------------------------------------------------------------------------------------------------------------------------------------------------------------------------------------------------------------------------------------------------------------------------------------------------------------------------------------------------------------------------------------------------------------------------------------------------------------------------------------------------------------------------------------------------------------------------------------------------------------------------------------------------------------------------------------------------------------------------------|--------------------|--------------------------------------------------------------------------------------------------------------------------------------------------------------------------------------------------------------------------------------------------------------------------------------|
| Insole                                                                                                                                                                                                                                                                                                                                                                                                                                                                                                                                                                                                                                                                                                                                                                                                                                                                                                                                                                                                                                                                                                                                                                                                                                                                                                                                                                                                                                                                                                                                                                                                                                                                                                                                                                                                                                                                                                                                                                                                                                                                                                                         | Upper              | Perspair**                                                                                                                                                                                                                                                                           |
| Shank   Non-metallic                                                                                                                                                                                                                                                                                                                                                                                                                                                                                                                                                                                                                                                                                                                                                                                                                                                                                                                                                                                                                                                                                                                                                                                                                                                                                                                                                                                                                                                                                                                                                                                                                                                                                                                                                                                                                                                                                                                                                                                                                                                                                                           | Lining             | 3D Mesh                                                                                                                                                                                                                                                                              |
| Last   Maris RW-A1041   | Insole             | Non-metallic                                                                                                                                                                                                                                                                         |
| Construction  Direct Match  Ratings  297, 298, 198, 1989  180, 2008, 2011 \$3 \$36 \$4 \$100 \$2008, 2011 \$3 \$36 \$6 \$8 \$100 \$2008, 2011 \$3 \$36 \$6 \$8 \$100 \$2008, 2011 \$3 \$36 \$6 \$8 \$100 \$2008, 2011 \$3 \$36 \$6 \$8 \$100 \$2008, 2011 \$3 \$36 \$6 \$8 \$100 \$2008, 2011 \$3 \$36 \$6 \$8 \$100 \$2008, 2011 \$3 \$36 \$6 \$10 \$10 \$10 \$10 \$10 \$10 \$10 \$10 \$10 \$10                                                                                                                                                                                                                                                                                                                                                                                                                                                                                                                                                                                                                                                                                                                                                                                                                                                                                                                                                                                                                                                                                                                                                                                                                                                                                                                                                                                                                                                                                                                                                                                                                                                                                                                               | Shank              | Non-metallic                                                                                                                                                                                                                                                                         |
| Ratings 2257, 2258, 2256, 2256.  1 NSD 2056-2011 33 SRC (NSD 2056-2011 34 MACC 30 SRC (NSD 2051-31 44 MACC 30 SRC (N | Last               |                                                                                                                                                                                                                                                                                      |
| IN 800 2006-2011 \$3 395 R  2789, 2795, 2796  1780 2005-2011 \$1 P I WRU 10 SNC ANN 1741 18 BAMC 51 I P I WRU 10 SNC ANN 1741 18 BAMC 51 I P I WRU 10 SNC ANN 1741 18 BAMC 51 I P I R  220 21 224                                                                                                                                                                                                                                                                                                                                                                                                                                                                                                                                                                                                                                                                                                                                                                                                                                                                                                                                                                                                                                                                                                                                                                                                                                                                                                                                                                                                                                                                                                                                                                                                                                                                                                                                                                                                                                                                                                                              | Construction       | Direct Attach                                                                                                                                                                                                                                                                        |
| 0                                                                                                                                                                                                                                                                                                                                                                                                                                                                                                                                                                                                                                                                                                                                                                                                                                                                                                                                                                                                                                                                                                                                                                                                                                                                                                                                                                                                                                                                                                                                                                                                                                                                                                                                                                                                                                                                                                                                                                                                                                                                                                                              | Ratings            | IN ISD 20046-2011 S.3 SHC<br>SISTH F7431. SHM CSD 25-PE<br>2259, 2286, 2297.<br>IN ISD 20046-2011 SH P F WRIH I D SHC<br>ASTIM F7431. SH MADC III PR<br>2302.<br>2302.<br>SISTH F7431. SH FAMC, EH PR<br>CSA Castle I, SHR Rated, PR<br>2304.<br>2306 F SHR Rated, PR<br>2308, 2304. |
| Components                                                                                                                                                                                                                                                                                                                                                                                                                                                                                                                                                                                                                                                                                                                                                                                                                                                                                                                                                                                                                                                                                                                                                                                                                                                                                                                                                                                                                                                                                                                                                                                                                                                                                                                                                                                                                                                                                                                                                                                                                                                                                                                     | Sizes              |                                                                                                                                                                                                                                                                                      |
|                                                                                                                                                                                                                                                                                                                                                                                                                                                                                                                                                                                                                                                                                                                                                                                                                                                                                                                                                                                                                                                                                                                                                                                                                                                                                                                                                                                                                                                                                                                                                                                                                                                                                                                                                                                                                                                                                                                                                                                                                                                                                                                                | Origin             |                                                                                                                                                                                                                                                                                      |
| Slip Best Oli/Cas Best Chemicals Best Abrasion Best Heat Cood                                                                                                                                                                                                                                                                                                                                                                                                                                                                                                                                                                                                                                                                                                                                                                                                                                                                                                                                                                                                                                                                                                                                                                                                                                                                                                                                                                                                                                                                                                                                                                                                                                                                                                                                                                                                                                                                                                                                                                                                                                                                  | Technology         |                                                                                                                                                                                                                                                                                      |
| Oil/Gas Best Chemicals Best Abrasion Best Heat Good                                                                                                                                                                                                                                                                                                                                                                                                                                                                                                                                                                                                                                                                                                                                                                                                                                                                                                                                                                                                                                                                                                                                                                                                                                                                                                                                                                                                                                                                                                                                                                                                                                                                                                                                                                                                                                                                                                                                                                                                                                                                            | Outsole            | ReboundFlex                                                                                                                                                                                                                                                                          |
|                                                                                                                                                                                                                                                                                                                                                                                                                                                                                                                                                                                                                                                                                                                                                                                                                                                                                                                                                                                                                                                                                                                                                                                                                                                                                                                                                                                                                                                                                                                                                                                                                                                                                                                                                                                                                                                                                                                                                                                                                                                                                                                                |                    | Oil/Gas Best Chemicals Best Abrasion Best Heat Good                                                                                                                                                                                                                                  |
|                                                                                                                                                                                                                                                                                                                                                                                                                                                                                                                                                                                                                                                                                                                                                                                                                                                                                                                                                                                                                                                                                                                                                                                                                                                                                                                                                                                                                                                                                                                                                                                                                                                                                                                                                                                                                                                                                                                                                                                                                                                                                                                                | 257 MEN'S ATH      | ILETIC   BLACK   💿 🖾 🐵                                                                                                                                                                                                                                                               |
| 257 MEN'S ATHLETIC   BLACK   🚳 🔟 🚳                                                                                                                                                                                                                                                                                                                                                                                                                                                                                                                                                                                                                                                                                                                                                                                                                                                                                                                                                                                                                                                                                                                                                                                                                                                                                                                                                                                                                                                                                                                                                                                                                                                                                                                                                                                                                                                                                                                                                                                                                                                                                             | 258 MEN'S ATH      | ILETIC   BLACK-RED   😘 🖾 🐵                                                                                                                                                                                                                                                           |
|                                                                                                                                                                                                                                                                                                                                                                                                                                                                                                                                                                                                                                                                                                                                                                                                                                                                                                                                                                                                                                                                                                                                                                                                                                                                                                                                                                                                                                                                                                                                                                                                                                                                                                                                                                                                                                                                                                                                                                                                                                                                                                                                | 259 MEN'S ATH      | ILETIC   BLACK   🚳 🖾 🛅 🛦                                                                                                                                                                                                                                                             |
| 258 MEN'S ATHLETIC   BLACK-RED   🚳 🚳                                                                                                                                                                                                                                                                                                                                                                                                                                                                                                                                                                                                                                                                                                                                                                                                                                                                                                                                                                                                                                                                                                                                                                                                                                                                                                                                                                                                                                                                                                                                                                                                                                                                                                                                                                                                                                                                                                                                                                                                                                                                                           | 292 WOMEN'S        | ATHLETIC   BLACK   @ 🖾 🖾 🛆                                                                                                                                                                                                                                                           |
| 258 men's athletic   Black-red   🐠 🛄 🔞<br>259 men's athletic   Black   🚳 🔟 🛆                                                                                                                                                                                                                                                                                                                                                                                                                                                                                                                                                                                                                                                                                                                                                                                                                                                                                                                                                                                                                                                                                                                                                                                                                                                                                                                                                                                                                                                                                                                                                                                                                                                                                                                                                                                                                                                                                                                                                                                                                                                   |                    |                                                                                                                                                                                                                                                                                      |
| 258 MEN'S ATHLETIC   BLACK-RED   (1) (2) (2) (2) (2) MEN'S ATHLETIC   BLACK   (1) (2) (2) (2) WOMEN'S ATHLETIC   BLACK   (1) (2) (2) (2) (2)                                                                                                                                                                                                                                                                                                                                                                                                                                                                                                                                                                                                                                                                                                                                                                                                                                                                                                                                                                                                                                                                                                                                                                                                                                                                                                                                                                                                                                                                                                                                                                                                                                                                                                                                                                                                                                                                                                                                                                                   | 294 WOMEN'S        | ATHLETIC   BLACK WITH BDA*   @ 🖾                                                                                                                                                                                                                                                     |
| 1257 MEN'S ATHLETIC   BLACK   ① ① ① ④ 1258 MEN'S ATHLETIC   BLACK-RED   ① ② ④ 1259 MEN'S ATHLETIC   BLACK   ① ② ① △ 1292 WOMEN'S ATHLETIC   BLACK   ① ② ② △ 1293 WOMEN'S ATHLETIC   BLACK-GRAY   ① ② ④ 1294 WOMEN'S ATHLETIC   BLACK-WITH BDAF   ② ⑥                                                                                                                                                                                                                                                                                                                                                                                                                                                                                                                                                                                                                                                                                                                                                                                                                                                                                                                                                                                                                                                                                                                                                                                                                                                                                                                                                                                                                                                                                                                                                                                                                                                                                                                                                                                                                                                                           |                    |                                                                                                                                                                                                                                                                                      |
| 258 MEN'S ATHLETIC   BLACK-RED   1                                                                                                                                                                                                                                                                                                                                                                                                                                                                                                                                                                                                                                                                                                                                                                                                                                                                                                                                                                                                                                                                                                                                                                                                                                                                                                                                                                                                                                                                                                                                                                                                                                                                                                                                                                                                                                                                                                                                                                                                                                                                                             |                    |                                                                                                                                                                                                                                                                                      |
| 258 MEN'S ATHLETIC   BLACK-RED   💯 🖾 😩<br>259 MEN'S ATHLETIC   BLACK   🕡 🚨 🔯 🗘<br>292 WOMEN'S ATHLETIC   BLACK   🕡 🚨 🖫 🗘<br>293 WOMEN'S ATHLETIC   BLACK-GRAY   🕠 🚨 😩                                                                                                                                                                                                                                                                                                                                                                                                                                                                                                                                                                                                                                                                                                                                                                                                                                                                                                                                                                                                                                                                                                                                                                                                                                                                                                                                                                                                                                                                                                                                                                                                                                                                                                                                                                                                                                                                                                                                                          | 296 MEN'S ATE      | ILETIC I BLACK-GRAY-DRANGE WITH RE                                                                                                                                                                                                                                                   |