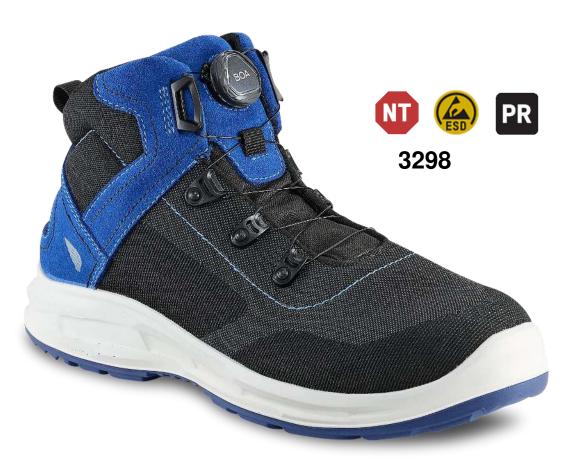

SPECS

- 04 UNDERFOOT COMFORT High-rebound cushioning for added comfort
- \* 05 DIRECT ATTACH CONSTRUCTED
- \* 06 REBOUNDFLEX OUTSOLE Delivers exceptional slip resistance
- 07 PREMIUM NON-METALLIC SAFETY TOE CAP Lightweight, rugged protection that meets EN ISO, ASTM and CSA standards (see specifications)
- 08 100% METAL FREE\*
   \*excluding styles 3294, 3295, 3296, 3298 which use the 80A\* lacing system
- . 09 MADE IN ITALY WITH IMPORTED COMPONENTS

| Conting   30 Mesh   Non-metallic                                                                                                                                                                                                                                                                                                                                                                                                                                                                                                                                                                                                                                                                                                                                                                                                                                                                                                                                                                                                                                                                                                                                                                                                                                                                                                                                                                                                                                                                                                                                                                                                                                                                                                                                                                                                                                                                                                                                                                                                                                                                                               | Safety<br>Features | Non-Metallic Safety Toe Puncture Resistant Electrical Hazard or Electro-Static Dissipative                                                                                                                                                                                           |
|--------------------------------------------------------------------------------------------------------------------------------------------------------------------------------------------------------------------------------------------------------------------------------------------------------------------------------------------------------------------------------------------------------------------------------------------------------------------------------------------------------------------------------------------------------------------------------------------------------------------------------------------------------------------------------------------------------------------------------------------------------------------------------------------------------------------------------------------------------------------------------------------------------------------------------------------------------------------------------------------------------------------------------------------------------------------------------------------------------------------------------------------------------------------------------------------------------------------------------------------------------------------------------------------------------------------------------------------------------------------------------------------------------------------------------------------------------------------------------------------------------------------------------------------------------------------------------------------------------------------------------------------------------------------------------------------------------------------------------------------------------------------------------------------------------------------------------------------------------------------------------------------------------------------------------------------------------------------------------------------------------------------------------------------------------------------------------------------------------------------------------|--------------------|--------------------------------------------------------------------------------------------------------------------------------------------------------------------------------------------------------------------------------------------------------------------------------------|
| Insole                                                                                                                                                                                                                                                                                                                                                                                                                                                                                                                                                                                                                                                                                                                                                                                                                                                                                                                                                                                                                                                                                                                                                                                                                                                                                                                                                                                                                                                                                                                                                                                                                                                                                                                                                                                                                                                                                                                                                                                                                                                                                                                         | Upper              | Perspair**                                                                                                                                                                                                                                                                           |
| Shank   Non-metallic                                                                                                                                                                                                                                                                                                                                                                                                                                                                                                                                                                                                                                                                                                                                                                                                                                                                                                                                                                                                                                                                                                                                                                                                                                                                                                                                                                                                                                                                                                                                                                                                                                                                                                                                                                                                                                                                                                                                                                                                                                                                                                           | Lining             | 3D Mesh                                                                                                                                                                                                                                                                              |
| Last   Maris RW-A1041   | Insole             | Non-metallic                                                                                                                                                                                                                                                                         |
| Construction  Direct Match  Ratings  297, 298, 198, 1989  180, 2008, 2011 \$3 \$36 \$4 \$100 \$2008, 2011 \$3 \$36 \$6 \$8 \$100 \$2008, 2011 \$3 \$36 \$6 \$8 \$100 \$2008, 2011 \$3 \$36 \$6 \$8 \$100 \$2008, 2011 \$3 \$36 \$6 \$8 \$100 \$2008, 2011 \$3 \$36 \$6 \$8 \$100 \$2008, 2011 \$3 \$36 \$6 \$8 \$100 \$2008, 2011 \$3 \$36 \$6 \$10 \$10 \$10 \$10 \$10 \$10 \$10 \$10 \$10 \$10                                                                                                                                                                                                                                                                                                                                                                                                                                                                                                                                                                                                                                                                                                                                                                                                                                                                                                                                                                                                                                                                                                                                                                                                                                                                                                                                                                                                                                                                                                                                                                                                                                                                                                                               | Shank              | Non-metallic                                                                                                                                                                                                                                                                         |
| Ratings 2257, 2258, 2256, 2256.  1 NSD 2056-2011 33 SRC (NSD 2056-2011 34 MACC 30 SRC (NSD 2051-31 44 MACC 30 SRC (N | Last               |                                                                                                                                                                                                                                                                                      |
| IN 800 2006-2011 \$3 395 R  2789, 2795, 2796  1780 2005-2011 \$1 P I WRU 10 SNC ANN 1741 18 BAMC 51 I P I WRU 10 SNC ANN 1741 18 BAMC 51 I P I WRU 10 SNC ANN 1741 18 BAMC 51 I P I R  220 21 224                                                                                                                                                                                                                                                                                                                                                                                                                                                                                                                                                                                                                                                                                                                                                                                                                                                                                                                                                                                                                                                                                                                                                                                                                                                                                                                                                                                                                                                                                                                                                                                                                                                                                                                                                                                                                                                                                                                              | Construction       | Direct Attach                                                                                                                                                                                                                                                                        |
| 0                                                                                                                                                                                                                                                                                                                                                                                                                                                                                                                                                                                                                                                                                                                                                                                                                                                                                                                                                                                                                                                                                                                                                                                                                                                                                                                                                                                                                                                                                                                                                                                                                                                                                                                                                                                                                                                                                                                                                                                                                                                                                                                              | Ratings            | IN ISD 20046-2011 S.3 SHC<br>SISTH F7431. SHM CSD 25-PE<br>2259, 2286, 2297.<br>IN ISD 20046-2011 SH P F WRIH I D SHC<br>ASTIM F7431. SH MADC III PR<br>2302.<br>2302.<br>SISTH F7431. SH FAMC, EH PR<br>CSA Castle I, SHR Rated, PR<br>2304.<br>2306 F SHR Rated, PR<br>2308, 2304. |
| Components                                                                                                                                                                                                                                                                                                                                                                                                                                                                                                                                                                                                                                                                                                                                                                                                                                                                                                                                                                                                                                                                                                                                                                                                                                                                                                                                                                                                                                                                                                                                                                                                                                                                                                                                                                                                                                                                                                                                                                                                                                                                                                                     | Sizes              |                                                                                                                                                                                                                                                                                      |
|                                                                                                                                                                                                                                                                                                                                                                                                                                                                                                                                                                                                                                                                                                                                                                                                                                                                                                                                                                                                                                                                                                                                                                                                                                                                                                                                                                                                                                                                                                                                                                                                                                                                                                                                                                                                                                                                                                                                                                                                                                                                                                                                | Origin             |                                                                                                                                                                                                                                                                                      |
| Slip Best Oli/Cas Best Chemicals Best Abrasion Best Heat Cood                                                                                                                                                                                                                                                                                                                                                                                                                                                                                                                                                                                                                                                                                                                                                                                                                                                                                                                                                                                                                                                                                                                                                                                                                                                                                                                                                                                                                                                                                                                                                                                                                                                                                                                                                                                                                                                                                                                                                                                                                                                                  | Technology         |                                                                                                                                                                                                                                                                                      |
| Oil/Gas Best Chemicals Best Abrasion Best Heat Good                                                                                                                                                                                                                                                                                                                                                                                                                                                                                                                                                                                                                                                                                                                                                                                                                                                                                                                                                                                                                                                                                                                                                                                                                                                                                                                                                                                                                                                                                                                                                                                                                                                                                                                                                                                                                                                                                                                                                                                                                                                                            | Outsole            | ReboundFlex                                                                                                                                                                                                                                                                          |
|                                                                                                                                                                                                                                                                                                                                                                                                                                                                                                                                                                                                                                                                                                                                                                                                                                                                                                                                                                                                                                                                                                                                                                                                                                                                                                                                                                                                                                                                                                                                                                                                                                                                                                                                                                                                                                                                                                                                                                                                                                                                                                                                |                    | Oil/Gas Best Chemicals Best Abrasion Best Heat Good                                                                                                                                                                                                                                  |
|                                                                                                                                                                                                                                                                                                                                                                                                                                                                                                                                                                                                                                                                                                                                                                                                                                                                                                                                                                                                                                                                                                                                                                                                                                                                                                                                                                                                                                                                                                                                                                                                                                                                                                                                                                                                                                                                                                                                                                                                                                                                                                                                | 257 MEN'S ATH      | ILETIC   BLACK   💿 🖾 🐵                                                                                                                                                                                                                                                               |
| 257 MEN'S ATHLETIC   BLACK   🚳 🔟 🚳                                                                                                                                                                                                                                                                                                                                                                                                                                                                                                                                                                                                                                                                                                                                                                                                                                                                                                                                                                                                                                                                                                                                                                                                                                                                                                                                                                                                                                                                                                                                                                                                                                                                                                                                                                                                                                                                                                                                                                                                                                                                                             | 258 MEN'S ATH      | ILETIC   BLACK-RED   😘 🖾 🐵                                                                                                                                                                                                                                                           |
|                                                                                                                                                                                                                                                                                                                                                                                                                                                                                                                                                                                                                                                                                                                                                                                                                                                                                                                                                                                                                                                                                                                                                                                                                                                                                                                                                                                                                                                                                                                                                                                                                                                                                                                                                                                                                                                                                                                                                                                                                                                                                                                                | 259 MEN'S ATH      | ILETIC   BLACK   🚳 🖾 🛅 🛦                                                                                                                                                                                                                                                             |
| 258 MEN'S ATHLETIC   BLACK-RED   🚳 🚳                                                                                                                                                                                                                                                                                                                                                                                                                                                                                                                                                                                                                                                                                                                                                                                                                                                                                                                                                                                                                                                                                                                                                                                                                                                                                                                                                                                                                                                                                                                                                                                                                                                                                                                                                                                                                                                                                                                                                                                                                                                                                           | 292 WOMEN'S        | ATHLETIC   BLACK   @ 🖾 🖾 🛆                                                                                                                                                                                                                                                           |
| 258 men's athletic   Black-red   🐠 🛄 🔞<br>259 men's athletic   Black   🚳 🔟 🛆                                                                                                                                                                                                                                                                                                                                                                                                                                                                                                                                                                                                                                                                                                                                                                                                                                                                                                                                                                                                                                                                                                                                                                                                                                                                                                                                                                                                                                                                                                                                                                                                                                                                                                                                                                                                                                                                                                                                                                                                                                                   |                    |                                                                                                                                                                                                                                                                                      |
| 258 MEN'S ATHLETIC   BLACK-RED   (1) (2) (2) (2) (2) MEN'S ATHLETIC   BLACK   (1) (2) (2) (2) WOMEN'S ATHLETIC   BLACK   (1) (2) (2) (2) (2)                                                                                                                                                                                                                                                                                                                                                                                                                                                                                                                                                                                                                                                                                                                                                                                                                                                                                                                                                                                                                                                                                                                                                                                                                                                                                                                                                                                                                                                                                                                                                                                                                                                                                                                                                                                                                                                                                                                                                                                   | 294 WOMEN'S        | ATHLETIC   BLACK WITH BDA*   @ 🖾                                                                                                                                                                                                                                                     |
| 1257 MEN'S ATHLETIC   BLACK   ① ① ① ④ 1258 MEN'S ATHLETIC   BLACK-RED   ① ② ④ 1259 MEN'S ATHLETIC   BLACK   ① ② ① △ 1292 WOMEN'S ATHLETIC   BLACK   ① ② ② △ 1293 WOMEN'S ATHLETIC   BLACK-GRAY   ① ② ④ 1294 WOMEN'S ATHLETIC   BLACK-WITH BDAF   ② ⑥                                                                                                                                                                                                                                                                                                                                                                                                                                                                                                                                                                                                                                                                                                                                                                                                                                                                                                                                                                                                                                                                                                                                                                                                                                                                                                                                                                                                                                                                                                                                                                                                                                                                                                                                                                                                                                                                           |                    |                                                                                                                                                                                                                                                                                      |
| 258 MEN'S ATHLETIC   BLACK-RED   1                                                                                                                                                                                                                                                                                                                                                                                                                                                                                                                                                                                                                                                                                                                                                                                                                                                                                                                                                                                                                                                                                                                                                                                                                                                                                                                                                                                                                                                                                                                                                                                                                                                                                                                                                                                                                                                                                                                                                                                                                                                                                             |                    |                                                                                                                                                                                                                                                                                      |
| 258 MEN'S ATHLETIC   BLACK-RED   💯 🖾 😩<br>259 MEN'S ATHLETIC   BLACK   🕡 🚨 🔯 🗘<br>292 WOMEN'S ATHLETIC   BLACK   🕡 🚨 🖫 🗘<br>293 WOMEN'S ATHLETIC   BLACK-GRAY   🕠 🚨 😩                                                                                                                                                                                                                                                                                                                                                                                                                                                                                                                                                                                                                                                                                                                                                                                                                                                                                                                                                                                                                                                                                                                                                                                                                                                                                                                                                                                                                                                                                                                                                                                                                                                                                                                                                                                                                                                                                                                                                          | 296 MEN'S ATE      | ILETIC I BLACK-GRAY-DRANGE WITH RE                                                                                                                                                                                                                                                   |