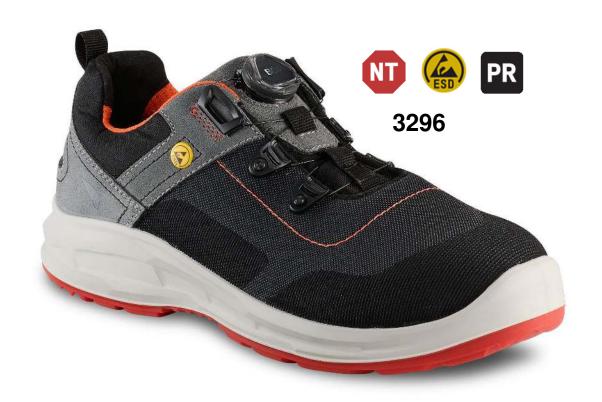

SPECS

- 04 UNDERFOOT COMFORT High-rebound cushioning for added comfort
- \* 05 DIRECT ATTACH CONSTRUCTED
- \* 06 REBOUNDFLEX OUTSOLE Delivers exceptional slip resistance
- 07 PREMIUM NON-METALLIC SAFETY TOE CAP Lightweight, rugged protection that meets EN ISO, ASTM and CSA standards (see specifications)
- 08 100% METAL FREE\*
   \*excluding styles 3294, 3295, 3296, 3298 which use the 80A\* lacing system
- . 09 MADE IN ITALY WITH IMPORTED COMPONENTS

| Conting   30 Mesh   Non-metallic                                                                                                                                                                                                                                                                                                                                                                                                                                                                                                                                                                                                                                                                                                                                                                                                                                                                                                                                                                                                                                                                                                                                                                                                                                                                                                                                                                                                                                                                                                                                                                                                                                                                                                                                                                                                                                                                                                                                                                                                                                                                                               | Safety<br>Features | Non-Metallic Safety Toe Puncture Resistant Electrical Hazard or Electro-Static Dissipative                                                                                                                                                                                           |
|--------------------------------------------------------------------------------------------------------------------------------------------------------------------------------------------------------------------------------------------------------------------------------------------------------------------------------------------------------------------------------------------------------------------------------------------------------------------------------------------------------------------------------------------------------------------------------------------------------------------------------------------------------------------------------------------------------------------------------------------------------------------------------------------------------------------------------------------------------------------------------------------------------------------------------------------------------------------------------------------------------------------------------------------------------------------------------------------------------------------------------------------------------------------------------------------------------------------------------------------------------------------------------------------------------------------------------------------------------------------------------------------------------------------------------------------------------------------------------------------------------------------------------------------------------------------------------------------------------------------------------------------------------------------------------------------------------------------------------------------------------------------------------------------------------------------------------------------------------------------------------------------------------------------------------------------------------------------------------------------------------------------------------------------------------------------------------------------------------------------------------|--------------------|--------------------------------------------------------------------------------------------------------------------------------------------------------------------------------------------------------------------------------------------------------------------------------------|
| Insole                                                                                                                                                                                                                                                                                                                                                                                                                                                                                                                                                                                                                                                                                                                                                                                                                                                                                                                                                                                                                                                                                                                                                                                                                                                                                                                                                                                                                                                                                                                                                                                                                                                                                                                                                                                                                                                                                                                                                                                                                                                                                                                         | Upper              | Perspair**                                                                                                                                                                                                                                                                           |
| Shank   Non-metallic                                                                                                                                                                                                                                                                                                                                                                                                                                                                                                                                                                                                                                                                                                                                                                                                                                                                                                                                                                                                                                                                                                                                                                                                                                                                                                                                                                                                                                                                                                                                                                                                                                                                                                                                                                                                                                                                                                                                                                                                                                                                                                           | Lining             | 3D Mesh                                                                                                                                                                                                                                                                              |
| Last   Maris RW-A1041   | Insole             | Non-metallic                                                                                                                                                                                                                                                                         |
| Construction  Direct Match  Ratings  297, 298, 198, 1989  180, 2008, 2011 \$3 \$36 \$4 \$100 \$2008, 2011 \$3 \$36 \$6 \$8 \$100 \$2008, 2011 \$3 \$36 \$6 \$8 \$100 \$2008, 2011 \$3 \$36 \$6 \$8 \$100 \$2008, 2011 \$3 \$36 \$6 \$8 \$100 \$2008, 2011 \$3 \$36 \$6 \$8 \$100 \$2008, 2011 \$3 \$36 \$6 \$8 \$100 \$2008, 2011 \$3 \$36 \$6 \$10 \$10 \$10 \$10 \$10 \$10 \$10 \$10 \$10 \$10                                                                                                                                                                                                                                                                                                                                                                                                                                                                                                                                                                                                                                                                                                                                                                                                                                                                                                                                                                                                                                                                                                                                                                                                                                                                                                                                                                                                                                                                                                                                                                                                                                                                                                                               | Shank              | Non-metallic                                                                                                                                                                                                                                                                         |
| Ratings 2257, 2258, 2256, 2256.  1 NSD 2056-2011 33 SRC (NSD 2056-2011 34 MACC 30 SRC (NSD 2051-31 44 MACC 30 SRC (N | Last               |                                                                                                                                                                                                                                                                                      |
| IN 800 2006-2011 \$3 395 R  2789, 2795, 2796  1780 2005-2011 \$1 P I WRU 10 SNC ANN 1741 18 BAMC 51 I P I WRU 10 SNC ANN 1741 18 BAMC 51 I P I WRU 10 SNC ANN 1741 18 BAMC 51 I P I R  220 21 224                                                                                                                                                                                                                                                                                                                                                                                                                                                                                                                                                                                                                                                                                                                                                                                                                                                                                                                                                                                                                                                                                                                                                                                                                                                                                                                                                                                                                                                                                                                                                                                                                                                                                                                                                                                                                                                                                                                              | Construction       | Direct Attach                                                                                                                                                                                                                                                                        |
| 0                                                                                                                                                                                                                                                                                                                                                                                                                                                                                                                                                                                                                                                                                                                                                                                                                                                                                                                                                                                                                                                                                                                                                                                                                                                                                                                                                                                                                                                                                                                                                                                                                                                                                                                                                                                                                                                                                                                                                                                                                                                                                                                              | Ratings            | IN ISD 20046-2011 S.3 SHC<br>SISTH F7431. SHM CSD 25-PE<br>2259, 2286, 2297.<br>IN ISD 20046-2011 SH P F WRIH I D SHC<br>ASTIM F7431. SH MADC III PR<br>2302.<br>2302.<br>SISTH F7431. SH FAMC, EH PR<br>CSA Castle I, SHR Rated, PR<br>2304.<br>2306 F SHR Rated, PR<br>2308, 2304. |
| Components                                                                                                                                                                                                                                                                                                                                                                                                                                                                                                                                                                                                                                                                                                                                                                                                                                                                                                                                                                                                                                                                                                                                                                                                                                                                                                                                                                                                                                                                                                                                                                                                                                                                                                                                                                                                                                                                                                                                                                                                                                                                                                                     | Sizes              |                                                                                                                                                                                                                                                                                      |
|                                                                                                                                                                                                                                                                                                                                                                                                                                                                                                                                                                                                                                                                                                                                                                                                                                                                                                                                                                                                                                                                                                                                                                                                                                                                                                                                                                                                                                                                                                                                                                                                                                                                                                                                                                                                                                                                                                                                                                                                                                                                                                                                | Origin             |                                                                                                                                                                                                                                                                                      |
| Slip Best Oli/Cas Best Chemicals Best Abrasion Best Heat Cood                                                                                                                                                                                                                                                                                                                                                                                                                                                                                                                                                                                                                                                                                                                                                                                                                                                                                                                                                                                                                                                                                                                                                                                                                                                                                                                                                                                                                                                                                                                                                                                                                                                                                                                                                                                                                                                                                                                                                                                                                                                                  | Technology         |                                                                                                                                                                                                                                                                                      |
| Oil/Gas Best Chemicals Best Abrasion Best Heat Good                                                                                                                                                                                                                                                                                                                                                                                                                                                                                                                                                                                                                                                                                                                                                                                                                                                                                                                                                                                                                                                                                                                                                                                                                                                                                                                                                                                                                                                                                                                                                                                                                                                                                                                                                                                                                                                                                                                                                                                                                                                                            | Outsole            | ReboundFlex                                                                                                                                                                                                                                                                          |
|                                                                                                                                                                                                                                                                                                                                                                                                                                                                                                                                                                                                                                                                                                                                                                                                                                                                                                                                                                                                                                                                                                                                                                                                                                                                                                                                                                                                                                                                                                                                                                                                                                                                                                                                                                                                                                                                                                                                                                                                                                                                                                                                |                    | Oil/Gas Best Chemicals Best Abrasion Best Heat Good                                                                                                                                                                                                                                  |
|                                                                                                                                                                                                                                                                                                                                                                                                                                                                                                                                                                                                                                                                                                                                                                                                                                                                                                                                                                                                                                                                                                                                                                                                                                                                                                                                                                                                                                                                                                                                                                                                                                                                                                                                                                                                                                                                                                                                                                                                                                                                                                                                | 257 MEN'S ATH      | ILETIC   BLACK   💿 🖾 🐵                                                                                                                                                                                                                                                               |
| 257 MEN'S ATHLETIC   BLACK   🚳 🔟 🚳                                                                                                                                                                                                                                                                                                                                                                                                                                                                                                                                                                                                                                                                                                                                                                                                                                                                                                                                                                                                                                                                                                                                                                                                                                                                                                                                                                                                                                                                                                                                                                                                                                                                                                                                                                                                                                                                                                                                                                                                                                                                                             | 258 MEN'S ATH      | ILETIC   BLACK-RED   😘 🖾 🐵                                                                                                                                                                                                                                                           |
|                                                                                                                                                                                                                                                                                                                                                                                                                                                                                                                                                                                                                                                                                                                                                                                                                                                                                                                                                                                                                                                                                                                                                                                                                                                                                                                                                                                                                                                                                                                                                                                                                                                                                                                                                                                                                                                                                                                                                                                                                                                                                                                                | 259 MEN'S ATH      | ILETIC   BLACK   🚳 🖾 🛅 🛦                                                                                                                                                                                                                                                             |
| 258 MEN'S ATHLETIC   BLACK-RED   🚳 🚳                                                                                                                                                                                                                                                                                                                                                                                                                                                                                                                                                                                                                                                                                                                                                                                                                                                                                                                                                                                                                                                                                                                                                                                                                                                                                                                                                                                                                                                                                                                                                                                                                                                                                                                                                                                                                                                                                                                                                                                                                                                                                           | 292 WOMEN'S        | ATHLETIC   BLACK   @ 🖾 🖾 🛆                                                                                                                                                                                                                                                           |
| 258 men's athletic   Black-red   🐠 🛄 🔞<br>259 men's athletic   Black   🚳 🔟 🛆                                                                                                                                                                                                                                                                                                                                                                                                                                                                                                                                                                                                                                                                                                                                                                                                                                                                                                                                                                                                                                                                                                                                                                                                                                                                                                                                                                                                                                                                                                                                                                                                                                                                                                                                                                                                                                                                                                                                                                                                                                                   |                    |                                                                                                                                                                                                                                                                                      |
| 258 MEN'S ATHLETIC   BLACK-RED   (1) (2) (2) (2) (2) MEN'S ATHLETIC   BLACK   (1) (2) (2) (2) WOMEN'S ATHLETIC   BLACK   (1) (2) (2) (2) (2)                                                                                                                                                                                                                                                                                                                                                                                                                                                                                                                                                                                                                                                                                                                                                                                                                                                                                                                                                                                                                                                                                                                                                                                                                                                                                                                                                                                                                                                                                                                                                                                                                                                                                                                                                                                                                                                                                                                                                                                   | 294 WOMEN'S        | ATHLETIC   BLACK WITH BDA*   @ 🖾                                                                                                                                                                                                                                                     |
| 1257 MEN'S ATHLETIC   BLACK   ① ① ① ④ 1258 MEN'S ATHLETIC   BLACK-RED   ① ② ④ 1259 MEN'S ATHLETIC   BLACK   ① ② ① △ 1292 WOMEN'S ATHLETIC   BLACK   ① ② ② △ 1293 WOMEN'S ATHLETIC   BLACK-GRAY   ① ② ④ 1294 WOMEN'S ATHLETIC   BLACK-WITH BDAF   ② ⑥                                                                                                                                                                                                                                                                                                                                                                                                                                                                                                                                                                                                                                                                                                                                                                                                                                                                                                                                                                                                                                                                                                                                                                                                                                                                                                                                                                                                                                                                                                                                                                                                                                                                                                                                                                                                                                                                           |                    |                                                                                                                                                                                                                                                                                      |
| 258 MEN'S ATHLETIC   BLACK-RED   1                                                                                                                                                                                                                                                                                                                                                                                                                                                                                                                                                                                                                                                                                                                                                                                                                                                                                                                                                                                                                                                                                                                                                                                                                                                                                                                                                                                                                                                                                                                                                                                                                                                                                                                                                                                                                                                                                                                                                                                                                                                                                             |                    |                                                                                                                                                                                                                                                                                      |
| 258 MEN'S ATHLETIC   BLACK-RED   💯 🖾 😩<br>259 MEN'S ATHLETIC   BLACK   🕡 🚨 🔯 🗘<br>292 WOMEN'S ATHLETIC   BLACK   🕡 🚨 🖫 🗘<br>293 WOMEN'S ATHLETIC   BLACK-GRAY   🕠 🚨 😩                                                                                                                                                                                                                                                                                                                                                                                                                                                                                                                                                                                                                                                                                                                                                                                                                                                                                                                                                                                                                                                                                                                                                                                                                                                                                                                                                                                                                                                                                                                                                                                                                                                                                                                                                                                                                                                                                                                                                          | 296 MEN'S ATE      | ILETIC I BLACK-GRAY-DRANGE WITH RE                                                                                                                                                                                                                                                   |