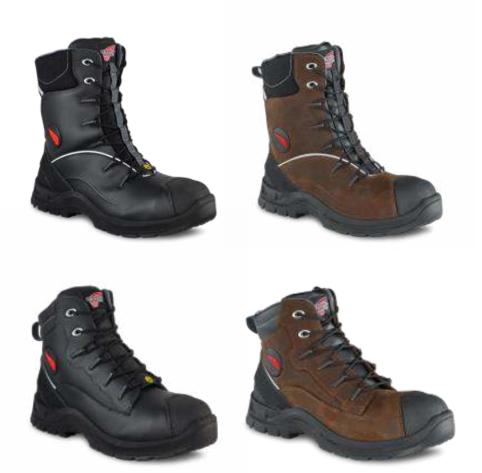

## **PetroKing**

- •#1 OUTFITTER FAMILY since 2020
- •EN ISO and ASTM Certification
- •TREDMAX RUBBER OUTSOLE
- •BEST IN CLASS SRC slip, chemical, oil & heat resistance
- MAXIMUM DURABILITY & PROTECTION
- •PREMIUM SAFETY TOE CAP Lightweight, composite
- •FORCEGUARD ™ TPU Toe protection & abrasion resistance
- •PUNCTURE RESISTANCE soft flexible strobel stitch insole
- •EH or ESD Options. METGUARD Options
- Now Available in Women's
- Made in Italy

## **Evolve our Core: PetroKing Refresh**

Full Grain Leather Upper

## **PetroKing Refresh**