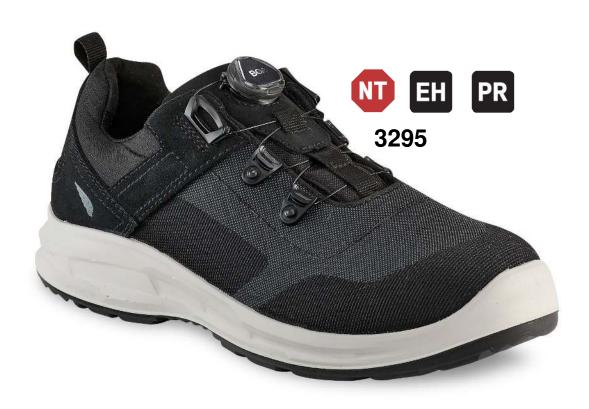

SPECS

- 04 UNDERFOOT COMFORT High-rebound cushioning for added comfort
- \* 05 DIRECT ATTACH CONSTRUCTED
- \* 06 REBOUNDFLEX OUTSOLE Delivers exceptional slip resistance
- 07 PREMIUM NON-METALLIC SAFETY TOE CAP Lightweight, rugged protection that meets EN ISO, ASTM and CSA standards (see specifications)
- 08 100% METAL FREE\*
   \*excluding styles 3294, 3295, 3296, 3298 which use the 80A\* lacing system
- . 09 MADE IN ITALY WITH IMPORTED COMPONENTS

| Conting   30 Mesh   Non-metallic                                                                                                                                                                                                                                                                                                                                                                                                                                                                                                                                                                                                                                                                                                                                                                                                                                                                                                                                                                                                                                                                                                                                                                                                                                                                                                                                                                                                                                                                                                                                                                                                                                                                                                                                                                                                                                                                                                                                                                                                                                                                                               | Safety<br>Features | Non-Metallic Safety Toe Puncture Resistant Electrical Hazard or Electro-Static Dissipative                                                                                                                                                                                           |
|--------------------------------------------------------------------------------------------------------------------------------------------------------------------------------------------------------------------------------------------------------------------------------------------------------------------------------------------------------------------------------------------------------------------------------------------------------------------------------------------------------------------------------------------------------------------------------------------------------------------------------------------------------------------------------------------------------------------------------------------------------------------------------------------------------------------------------------------------------------------------------------------------------------------------------------------------------------------------------------------------------------------------------------------------------------------------------------------------------------------------------------------------------------------------------------------------------------------------------------------------------------------------------------------------------------------------------------------------------------------------------------------------------------------------------------------------------------------------------------------------------------------------------------------------------------------------------------------------------------------------------------------------------------------------------------------------------------------------------------------------------------------------------------------------------------------------------------------------------------------------------------------------------------------------------------------------------------------------------------------------------------------------------------------------------------------------------------------------------------------------------|--------------------|--------------------------------------------------------------------------------------------------------------------------------------------------------------------------------------------------------------------------------------------------------------------------------------|
| Insole                                                                                                                                                                                                                                                                                                                                                                                                                                                                                                                                                                                                                                                                                                                                                                                                                                                                                                                                                                                                                                                                                                                                                                                                                                                                                                                                                                                                                                                                                                                                                                                                                                                                                                                                                                                                                                                                                                                                                                                                                                                                                                                         | Upper              | Perspair**                                                                                                                                                                                                                                                                           |
| Shank   Non-metallic                                                                                                                                                                                                                                                                                                                                                                                                                                                                                                                                                                                                                                                                                                                                                                                                                                                                                                                                                                                                                                                                                                                                                                                                                                                                                                                                                                                                                                                                                                                                                                                                                                                                                                                                                                                                                                                                                                                                                                                                                                                                                                           | Lining             | 3D Mesh                                                                                                                                                                                                                                                                              |
| Last   Maris RW-A1041   | Insole             | Non-metallic                                                                                                                                                                                                                                                                         |
| Construction  Direct Match  Ratings  297, 298, 198, 1989  180, 2008, 2011 \$3 \$36 \$4 \$100 \$2008, 2011 \$3 \$36 \$6 \$8 \$100 \$2008, 2011 \$3 \$36 \$6 \$8 \$100 \$2008, 2011 \$3 \$36 \$6 \$8 \$100 \$2008, 2011 \$3 \$36 \$6 \$8 \$100 \$2008, 2011 \$3 \$36 \$6 \$8 \$100 \$2008, 2011 \$3 \$36 \$6 \$8 \$100 \$2008, 2011 \$3 \$36 \$6 \$10 \$10 \$10 \$10 \$10 \$10 \$10 \$10 \$10 \$10                                                                                                                                                                                                                                                                                                                                                                                                                                                                                                                                                                                                                                                                                                                                                                                                                                                                                                                                                                                                                                                                                                                                                                                                                                                                                                                                                                                                                                                                                                                                                                                                                                                                                                                               | Shank              | Non-metallic                                                                                                                                                                                                                                                                         |
| Ratings 2257, 2258, 2256, 2256.  1 NSD 2056-2011 33 SRC (NSD 2056-2011 34 MACC 30 SRC (NSD 2051-31 44 MACC 30 SRC (N | Last               |                                                                                                                                                                                                                                                                                      |
| IN 800 2006-2011 \$3 395 R  2789, 2795, 2796  1780 2005-2011 \$1 P I WRU 10 SNC ANN 1741 18 BAMC 51 I P I WRU 10 SNC ANN 1741 18 BAMC 51 I P I WRU 10 SNC ANN 1741 18 BAMC 51 I P I R  220 21 224                                                                                                                                                                                                                                                                                                                                                                                                                                                                                                                                                                                                                                                                                                                                                                                                                                                                                                                                                                                                                                                                                                                                                                                                                                                                                                                                                                                                                                                                                                                                                                                                                                                                                                                                                                                                                                                                                                                              | Construction       | Direct Attach                                                                                                                                                                                                                                                                        |
| 0                                                                                                                                                                                                                                                                                                                                                                                                                                                                                                                                                                                                                                                                                                                                                                                                                                                                                                                                                                                                                                                                                                                                                                                                                                                                                                                                                                                                                                                                                                                                                                                                                                                                                                                                                                                                                                                                                                                                                                                                                                                                                                                              | Ratings            | IN ISD 20046-2011 S.3 SHC<br>SISTH F7431. SHM CSD 25-PE<br>2259, 2286, 2297.<br>IN ISD 20046-2011 SH P F WRIH I D SHC<br>ASTIM F7431. SH MADC III PR<br>2302.<br>2302.<br>SISTH F7431. SH FAMC, EH PR<br>CSA Castle I, SHR Rated, PR<br>2304.<br>2306 F SHR Rated, PR<br>2308, 2304. |
| Components                                                                                                                                                                                                                                                                                                                                                                                                                                                                                                                                                                                                                                                                                                                                                                                                                                                                                                                                                                                                                                                                                                                                                                                                                                                                                                                                                                                                                                                                                                                                                                                                                                                                                                                                                                                                                                                                                                                                                                                                                                                                                                                     | Sizes              |                                                                                                                                                                                                                                                                                      |
|                                                                                                                                                                                                                                                                                                                                                                                                                                                                                                                                                                                                                                                                                                                                                                                                                                                                                                                                                                                                                                                                                                                                                                                                                                                                                                                                                                                                                                                                                                                                                                                                                                                                                                                                                                                                                                                                                                                                                                                                                                                                                                                                | Origin             |                                                                                                                                                                                                                                                                                      |
| Slip Best Oli/Cas Best Chemicals Best Abrasion Best Heat Cood                                                                                                                                                                                                                                                                                                                                                                                                                                                                                                                                                                                                                                                                                                                                                                                                                                                                                                                                                                                                                                                                                                                                                                                                                                                                                                                                                                                                                                                                                                                                                                                                                                                                                                                                                                                                                                                                                                                                                                                                                                                                  | Technology         |                                                                                                                                                                                                                                                                                      |
| Oil/Gas Best Chemicals Best Abrasion Best Heat Good                                                                                                                                                                                                                                                                                                                                                                                                                                                                                                                                                                                                                                                                                                                                                                                                                                                                                                                                                                                                                                                                                                                                                                                                                                                                                                                                                                                                                                                                                                                                                                                                                                                                                                                                                                                                                                                                                                                                                                                                                                                                            | Outsole            | ReboundFlex                                                                                                                                                                                                                                                                          |
|                                                                                                                                                                                                                                                                                                                                                                                                                                                                                                                                                                                                                                                                                                                                                                                                                                                                                                                                                                                                                                                                                                                                                                                                                                                                                                                                                                                                                                                                                                                                                                                                                                                                                                                                                                                                                                                                                                                                                                                                                                                                                                                                |                    | Oil/Gas Best Chemicals Best Abrasion Best Heat Good                                                                                                                                                                                                                                  |
|                                                                                                                                                                                                                                                                                                                                                                                                                                                                                                                                                                                                                                                                                                                                                                                                                                                                                                                                                                                                                                                                                                                                                                                                                                                                                                                                                                                                                                                                                                                                                                                                                                                                                                                                                                                                                                                                                                                                                                                                                                                                                                                                | 257 MEN'S ATH      | ILETIC   BLACK   💿 🖾 🐵                                                                                                                                                                                                                                                               |
| 257 MEN'S ATHLETIC   BLACK   🚳 🔟 🚳                                                                                                                                                                                                                                                                                                                                                                                                                                                                                                                                                                                                                                                                                                                                                                                                                                                                                                                                                                                                                                                                                                                                                                                                                                                                                                                                                                                                                                                                                                                                                                                                                                                                                                                                                                                                                                                                                                                                                                                                                                                                                             | 258 MEN'S ATH      | ILETIC   BLACK-RED   😘 🖾 🐵                                                                                                                                                                                                                                                           |
|                                                                                                                                                                                                                                                                                                                                                                                                                                                                                                                                                                                                                                                                                                                                                                                                                                                                                                                                                                                                                                                                                                                                                                                                                                                                                                                                                                                                                                                                                                                                                                                                                                                                                                                                                                                                                                                                                                                                                                                                                                                                                                                                | 259 MEN'S ATH      | ILETIC   BLACK   🚳 🖾 🛅 🛦                                                                                                                                                                                                                                                             |
| 258 MEN'S ATHLETIC   BLACK-RED   🚳 🚳                                                                                                                                                                                                                                                                                                                                                                                                                                                                                                                                                                                                                                                                                                                                                                                                                                                                                                                                                                                                                                                                                                                                                                                                                                                                                                                                                                                                                                                                                                                                                                                                                                                                                                                                                                                                                                                                                                                                                                                                                                                                                           | 292 WOMEN'S        | ATHLETIC   BLACK   @ 🖾 🖾 🛆                                                                                                                                                                                                                                                           |
| 258 men's athletic   Black-red   🐠 🛄 🔞<br>259 men's athletic   Black   🚳 🔟 🛆                                                                                                                                                                                                                                                                                                                                                                                                                                                                                                                                                                                                                                                                                                                                                                                                                                                                                                                                                                                                                                                                                                                                                                                                                                                                                                                                                                                                                                                                                                                                                                                                                                                                                                                                                                                                                                                                                                                                                                                                                                                   |                    |                                                                                                                                                                                                                                                                                      |
| 258 MEN'S ATHLETIC   BLACK-RED   (1) (2) (2) (2) (2) MEN'S ATHLETIC   BLACK   (1) (2) (2) (2) WOMEN'S ATHLETIC   BLACK   (1) (2) (2) (2) (2)                                                                                                                                                                                                                                                                                                                                                                                                                                                                                                                                                                                                                                                                                                                                                                                                                                                                                                                                                                                                                                                                                                                                                                                                                                                                                                                                                                                                                                                                                                                                                                                                                                                                                                                                                                                                                                                                                                                                                                                   | 294 WOMEN'S        | ATHLETIC   BLACK WITH BDA*   @ 🖾                                                                                                                                                                                                                                                     |
| 1257 MEN'S ATHLETIC   BLACK   ① ① ① ④ 1258 MEN'S ATHLETIC   BLACK-RED   ① ② ④ 1259 MEN'S ATHLETIC   BLACK   ① ② ① △ 1292 WOMEN'S ATHLETIC   BLACK   ① ② ② △ 1293 WOMEN'S ATHLETIC   BLACK-GRAY   ① ② ④ 1294 WOMEN'S ATHLETIC   BLACK-WITH BDAF   ② ⑥                                                                                                                                                                                                                                                                                                                                                                                                                                                                                                                                                                                                                                                                                                                                                                                                                                                                                                                                                                                                                                                                                                                                                                                                                                                                                                                                                                                                                                                                                                                                                                                                                                                                                                                                                                                                                                                                           |                    |                                                                                                                                                                                                                                                                                      |
| 258 MEN'S ATHLETIC   BLACK-RED   1                                                                                                                                                                                                                                                                                                                                                                                                                                                                                                                                                                                                                                                                                                                                                                                                                                                                                                                                                                                                                                                                                                                                                                                                                                                                                                                                                                                                                                                                                                                                                                                                                                                                                                                                                                                                                                                                                                                                                                                                                                                                                             |                    |                                                                                                                                                                                                                                                                                      |
| 258 MEN'S ATHLETIC   BLACK-RED   💯 🖾 😩<br>259 MEN'S ATHLETIC   BLACK   🕡 🚨 🔯 🗘<br>292 WOMEN'S ATHLETIC   BLACK   🕡 🚨 🖫 🗘<br>293 WOMEN'S ATHLETIC   BLACK-GRAY   🕠 🚨 😩                                                                                                                                                                                                                                                                                                                                                                                                                                                                                                                                                                                                                                                                                                                                                                                                                                                                                                                                                                                                                                                                                                                                                                                                                                                                                                                                                                                                                                                                                                                                                                                                                                                                                                                                                                                                                                                                                                                                                          | 296 MEN'S ATE      | ILETIC I BLACK-GRAY-DRANGE WITH RE                                                                                                                                                                                                                                                   |