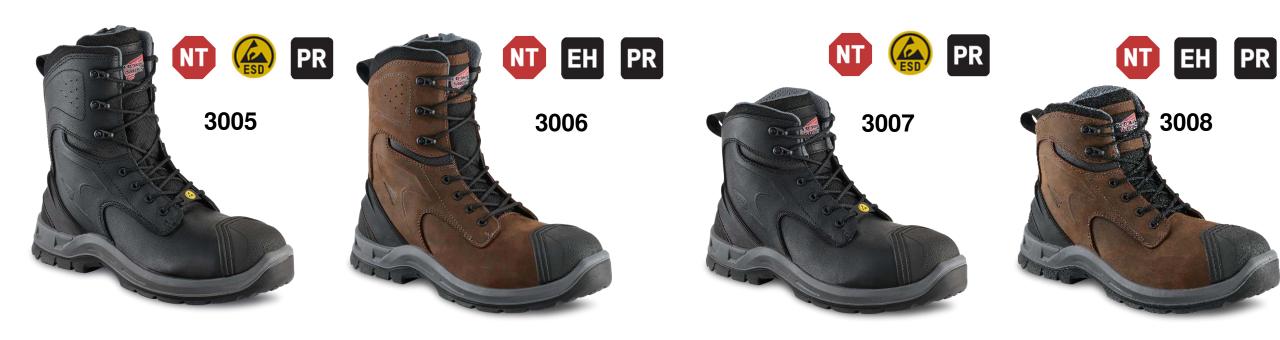

## **PetroKing**

- •#1 OUTFITTER FAMILY since 2020
- •EN ISO and ASTM Certification
- •TREDMAX RUBBER OUTSOLE
- •BEST IN CLASS SRC slip, chemical, oil & heat resistance
- MAXIMUM DURABILITY & PROTECTION
- •PREMIUM SAFETY TOE CAP Lightweight, composite
- •FORCEGUARD ™ TPU Toe protection & abrasion resistance
- •PUNCTURE RESISTANCE soft flexible strobel stitch insole
- •EH or ESD Options. METGUARD Options
- Now Available in Women's
- Made in Italy

## **Evolve our Core: PetroKing Refresh**

Full Grain Leather Upper

## **PetroKing Refresh**