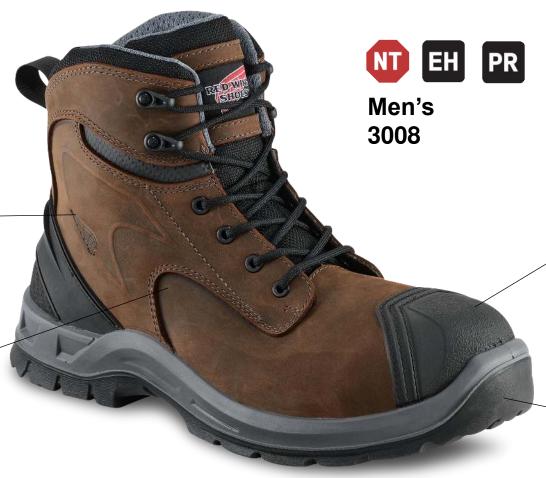

## **Evolve our Core: PetroKing Refresh**

Full Grain Leather Upper

### **Direct Attach Construction**

Great for flexibility and stability

# Non-Metallic Safety Toe & Puncture Resistance Protection

Meets ASTM and EN safety standards

#### **TredMax Outsole**

Best-in-class slip, oil/gas, chemical, and heat/abrasion resistance, +non-loading lug design

**GLOBAL WORK SALES MEETING** 