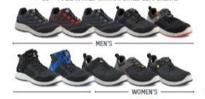

| Conting   30 Mesh   Non-metallic                                                                                                                                                                                                                                                                                                                                                                                                                                                                                                                                                                                                                                                                                                                                                                                                                                                                                                                                                                                                                                                                                                                                                                                                                                                                                                                                                                                                                                                                                                                                                                                                                                                                                                                                                                                                                                                                                                                                                                                                                                                                                               | Safety<br>Features | Non-Metallic Safety Toe Puncture Resistant Electrical Hazard or Electro-Static Dissipative                                                                                                                                                                                           |
|--------------------------------------------------------------------------------------------------------------------------------------------------------------------------------------------------------------------------------------------------------------------------------------------------------------------------------------------------------------------------------------------------------------------------------------------------------------------------------------------------------------------------------------------------------------------------------------------------------------------------------------------------------------------------------------------------------------------------------------------------------------------------------------------------------------------------------------------------------------------------------------------------------------------------------------------------------------------------------------------------------------------------------------------------------------------------------------------------------------------------------------------------------------------------------------------------------------------------------------------------------------------------------------------------------------------------------------------------------------------------------------------------------------------------------------------------------------------------------------------------------------------------------------------------------------------------------------------------------------------------------------------------------------------------------------------------------------------------------------------------------------------------------------------------------------------------------------------------------------------------------------------------------------------------------------------------------------------------------------------------------------------------------------------------------------------------------------------------------------------------------|--------------------|--------------------------------------------------------------------------------------------------------------------------------------------------------------------------------------------------------------------------------------------------------------------------------------|
| Insole                                                                                                                                                                                                                                                                                                                                                                                                                                                                                                                                                                                                                                                                                                                                                                                                                                                                                                                                                                                                                                                                                                                                                                                                                                                                                                                                                                                                                                                                                                                                                                                                                                                                                                                                                                                                                                                                                                                                                                                                                                                                                                                         | Upper              | Perspair**                                                                                                                                                                                                                                                                           |
| Shank   Non-metallic                                                                                                                                                                                                                                                                                                                                                                                                                                                                                                                                                                                                                                                                                                                                                                                                                                                                                                                                                                                                                                                                                                                                                                                                                                                                                                                                                                                                                                                                                                                                                                                                                                                                                                                                                                                                                                                                                                                                                                                                                                                                                                           | Lining             | 3D Mesh                                                                                                                                                                                                                                                                              |
| Last   Maris RW-A1041   | Insole             | Non-metallic                                                                                                                                                                                                                                                                         |
| Construction  Direct Match  Ratings  297, 298, 198, 1989  180, 2008, 2011 \$3 \$36 \$4 \$100 \$2008, 2011 \$3 \$36 \$6 \$8 \$100 \$2008, 2011 \$3 \$36 \$6 \$8 \$100 \$2008, 2011 \$3 \$36 \$6 \$8 \$100 \$2008, 2011 \$3 \$36 \$6 \$8 \$100 \$2008, 2011 \$3 \$36 \$6 \$8 \$100 \$2008, 2011 \$3 \$36 \$6 \$8 \$100 \$2008, 2011 \$3 \$36 \$6 \$10 \$10 \$10 \$10 \$10 \$10 \$10 \$10 \$10 \$10                                                                                                                                                                                                                                                                                                                                                                                                                                                                                                                                                                                                                                                                                                                                                                                                                                                                                                                                                                                                                                                                                                                                                                                                                                                                                                                                                                                                                                                                                                                                                                                                                                                                                                                               | Shank              | Non-metallic                                                                                                                                                                                                                                                                         |
| Ratings 2257, 2258, 2256, 2256.  1 NSD 2056-2011 33 SRC (NSD 2056-2011 34 MACC 30 SRC (NSD 2051-31 44 MACC 30 SRC (N | Last               |                                                                                                                                                                                                                                                                                      |
| IN 800 2006-2011 \$3 395 R  2789, 2795, 2796  1780 2005-2011 \$1 P I WRU 10 SNC ANN 1741 18 BAMC 51 I P I WRU 10 SNC ANN 1741 18 BAMC 51 I P I WRU 10 SNC ANN 1741 18 BAMC 51 I P I R  220 21 224                                                                                                                                                                                                                                                                                                                                                                                                                                                                                                                                                                                                                                                                                                                                                                                                                                                                                                                                                                                                                                                                                                                                                                                                                                                                                                                                                                                                                                                                                                                                                                                                                                                                                                                                                                                                                                                                                                                              | Construction       | Direct Attach                                                                                                                                                                                                                                                                        |
| 0                                                                                                                                                                                                                                                                                                                                                                                                                                                                                                                                                                                                                                                                                                                                                                                                                                                                                                                                                                                                                                                                                                                                                                                                                                                                                                                                                                                                                                                                                                                                                                                                                                                                                                                                                                                                                                                                                                                                                                                                                                                                                                                              | Ratings            | IN ISD 20046-2011 S.3 SHC<br>SISTH F7431. SHM CSD 25-PE<br>2259, 2286, 2297.<br>IN ISD 20046-2011 SH P F WRIH I D SHC<br>ASTIM F7431. SH MADC III PR<br>2302.<br>2302.<br>SISTH F7431. SH FAMC, EH PR<br>CSA Castle I, SHR Rated, PR<br>2304.<br>2306 F SHR Rated, PR<br>2308, 2304. |
| Components                                                                                                                                                                                                                                                                                                                                                                                                                                                                                                                                                                                                                                                                                                                                                                                                                                                                                                                                                                                                                                                                                                                                                                                                                                                                                                                                                                                                                                                                                                                                                                                                                                                                                                                                                                                                                                                                                                                                                                                                                                                                                                                     | Sizes              |                                                                                                                                                                                                                                                                                      |
|                                                                                                                                                                                                                                                                                                                                                                                                                                                                                                                                                                                                                                                                                                                                                                                                                                                                                                                                                                                                                                                                                                                                                                                                                                                                                                                                                                                                                                                                                                                                                                                                                                                                                                                                                                                                                                                                                                                                                                                                                                                                                                                                | Origin             |                                                                                                                                                                                                                                                                                      |
| Slip Best Oli/Cas Best Chemicals Best Abrasion Best Heat Cood                                                                                                                                                                                                                                                                                                                                                                                                                                                                                                                                                                                                                                                                                                                                                                                                                                                                                                                                                                                                                                                                                                                                                                                                                                                                                                                                                                                                                                                                                                                                                                                                                                                                                                                                                                                                                                                                                                                                                                                                                                                                  | Technology         |                                                                                                                                                                                                                                                                                      |
| Oil/Gas Best Chemicals Best Abrasion Best Heat Good                                                                                                                                                                                                                                                                                                                                                                                                                                                                                                                                                                                                                                                                                                                                                                                                                                                                                                                                                                                                                                                                                                                                                                                                                                                                                                                                                                                                                                                                                                                                                                                                                                                                                                                                                                                                                                                                                                                                                                                                                                                                            | Outsole            | ReboundFlex                                                                                                                                                                                                                                                                          |
|                                                                                                                                                                                                                                                                                                                                                                                                                                                                                                                                                                                                                                                                                                                                                                                                                                                                                                                                                                                                                                                                                                                                                                                                                                                                                                                                                                                                                                                                                                                                                                                                                                                                                                                                                                                                                                                                                                                                                                                                                                                                                                                                |                    | Oil/Gas Best Chemicals Best Abrasion Best Heat Good                                                                                                                                                                                                                                  |
|                                                                                                                                                                                                                                                                                                                                                                                                                                                                                                                                                                                                                                                                                                                                                                                                                                                                                                                                                                                                                                                                                                                                                                                                                                                                                                                                                                                                                                                                                                                                                                                                                                                                                                                                                                                                                                                                                                                                                                                                                                                                                                                                | 257 MEN'S ATH      | ILETIC   BLACK   💿 🖾 🐵                                                                                                                                                                                                                                                               |
| 257 MEN'S ATHLETIC   BLACK   🚳 🔟 🚳                                                                                                                                                                                                                                                                                                                                                                                                                                                                                                                                                                                                                                                                                                                                                                                                                                                                                                                                                                                                                                                                                                                                                                                                                                                                                                                                                                                                                                                                                                                                                                                                                                                                                                                                                                                                                                                                                                                                                                                                                                                                                             | 258 MEN'S ATH      | ILETIC   BLACK-RED   😘 🖾 🐵                                                                                                                                                                                                                                                           |
|                                                                                                                                                                                                                                                                                                                                                                                                                                                                                                                                                                                                                                                                                                                                                                                                                                                                                                                                                                                                                                                                                                                                                                                                                                                                                                                                                                                                                                                                                                                                                                                                                                                                                                                                                                                                                                                                                                                                                                                                                                                                                                                                | 259 MEN'S ATH      | ILETIC   BLACK   🚳 🖾 🛅 🛦                                                                                                                                                                                                                                                             |
| 258 MEN'S ATHLETIC   BLACK-RED   🚳 🚳                                                                                                                                                                                                                                                                                                                                                                                                                                                                                                                                                                                                                                                                                                                                                                                                                                                                                                                                                                                                                                                                                                                                                                                                                                                                                                                                                                                                                                                                                                                                                                                                                                                                                                                                                                                                                                                                                                                                                                                                                                                                                           | 292 WOMEN'S        | ATHLETIC   BLACK   @ 🖾 🖾 🛆                                                                                                                                                                                                                                                           |
| 258 men's athletic   Black-red   🐠 🛄 🔞<br>259 men's athletic   Black   🚳 🔟 🛆                                                                                                                                                                                                                                                                                                                                                                                                                                                                                                                                                                                                                                                                                                                                                                                                                                                                                                                                                                                                                                                                                                                                                                                                                                                                                                                                                                                                                                                                                                                                                                                                                                                                                                                                                                                                                                                                                                                                                                                                                                                   |                    |                                                                                                                                                                                                                                                                                      |
| 258 MEN'S ATHLETIC   BLACK-RED   (1) (2) (2) (2) (2) MEN'S ATHLETIC   BLACK   (1) (2) (2) (2) WOMEN'S ATHLETIC   BLACK   (1) (2) (2) (2) (2)                                                                                                                                                                                                                                                                                                                                                                                                                                                                                                                                                                                                                                                                                                                                                                                                                                                                                                                                                                                                                                                                                                                                                                                                                                                                                                                                                                                                                                                                                                                                                                                                                                                                                                                                                                                                                                                                                                                                                                                   | 294 WOMEN'S        | ATHLETIC   BLACK WITH BDA*   @ 🖾                                                                                                                                                                                                                                                     |
| 1257 MEN'S ATHLETIC   BLACK   ① ① ① ④ 1258 MEN'S ATHLETIC   BLACK-RED   ① ② ④ 1259 MEN'S ATHLETIC   BLACK   ① ② ① △ 1292 WOMEN'S ATHLETIC   BLACK   ① ② ② △ 1293 WOMEN'S ATHLETIC   BLACK-GRAY   ① ② ④ 1294 WOMEN'S ATHLETIC   BLACK-WITH BDAF   ② ⑥                                                                                                                                                                                                                                                                                                                                                                                                                                                                                                                                                                                                                                                                                                                                                                                                                                                                                                                                                                                                                                                                                                                                                                                                                                                                                                                                                                                                                                                                                                                                                                                                                                                                                                                                                                                                                                                                           |                    |                                                                                                                                                                                                                                                                                      |
| 258 MEN'S ATHLETIC   BLACK-RED   1                                                                                                                                                                                                                                                                                                                                                                                                                                                                                                                                                                                                                                                                                                                                                                                                                                                                                                                                                                                                                                                                                                                                                                                                                                                                                                                                                                                                                                                                                                                                                                                                                                                                                                                                                                                                                                                                                                                                                                                                                                                                                             |                    |                                                                                                                                                                                                                                                                                      |
| 258 MEN'S ATHLETIC   BLACK-RED   💯 🖾 😩<br>259 MEN'S ATHLETIC   BLACK   🕡 🚨 🔯 🗘<br>292 WOMEN'S ATHLETIC   BLACK   🕡 🚨 🖫 🗘<br>293 WOMEN'S ATHLETIC   BLACK-GRAY   🕠 🚨 😩                                                                                                                                                                                                                                                                                                                                                                                                                                                                                                                                                                                                                                                                                                                                                                                                                                                                                                                                                                                                                                                                                                                                                                                                                                                                                                                                                                                                                                                                                                                                                                                                                                                                                                                                                                                                                                                                                                                                                          | 296 MEN'S ATE      | ILETIC I BLACK-GRAY-DRANGE WITH RE                                                                                                                                                                                                                                                   |