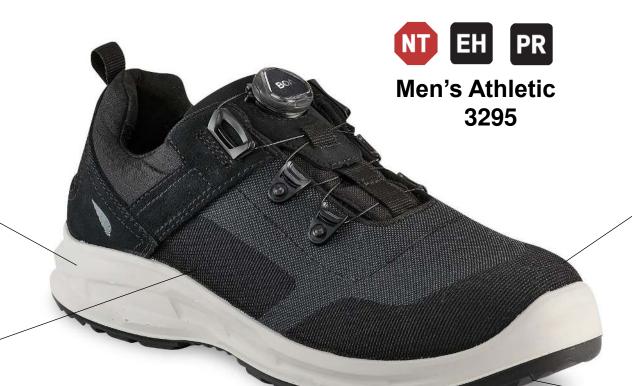

#### **SHIELDLITE ATHLETICS**

Fast like training shoes, but tough like work boots

- Perspair\* technology offers cut resistance and moves moisture away from the foot to keep wearers protected and comfortable all day long
- Flexible and lightweight with high-rebound cushioning for added comfort

- 01 EN ISO, ASTM AND CSA RATED
   This collection is ready to work across the globe
- 02 SEAMLESS CUT-RESISTANT UPPER Prespair\* technology protects your foot with a cut-resistant woven material that is both abrasion resistant and offers moisture wicking
- # 03 PUNCTURE RESISTANT

SPECS

- 04 UNDERFOOT COMFORT High-rebound cushioning for added comfort
- \* 05 DIRECT ATTACH CONSTRUCTED
- \* 06 REBOUNDFLEX OUTSOLE Delivers exceptional slip resistance
- 07 PREMIUM NON-METALLIC SAFETY TOE CAP Lightweight, rugged protection that meets EN ISO, ASTM and CSA standards (see specifications)
- 08 100% METAL FREE\*
   \*excluding styles 3294, 3295, 3296, 3298 which use the 80A\* lacing system
- . 09 MADE IN ITALY WITH IMPORTED COMPONENTS