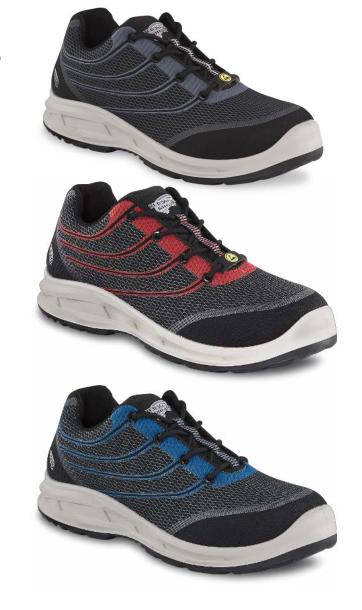

as, chemical, and heat/abrasion resistance, +non-loading lug design



**GLOBAL WORK SALES MEETING** 





## **PetroKing Refresh**









## Light to Medium Duty Footwear



#### Industries:

- Transportation/Delivery, Warehousing/Distribution,
   General Maintenance, Manufacturing, Supervisor jobs
- Oil & Gas, Renewables, Power Gen/Utilities (Specific Roles)

#### **Footwear Needs:**

- Maximum Support & Flexibility for moving quickly throughout the day
- High Abrasion resistance outsole to meet a variety of surfaces plus slip and oil resistance
- Safety Toe and PR often required
- Comfort and Lightweight very important for these fast-paced, active roles
- Best Construction Types for Flexibility and Lightweight: Direct Attach, Cement Construction







### **ShieldLite Athletics**













### Market Innovation: ShieldLite BOA Line Extension



# Non-Metallic Safety Toe & Puncture Resistance Protection

Meets ASTM, CSA, and EN safety standards

#### **ReboundFlex Outsole**

Best-in-class slip, oil/gas, chemical, and abrasion resistance, +hydrolysis plus additive

#### **Seamless Upper**

Lenzi Perspair® Cut Resistant Textile

### **Direct Attach Construction**

Great for flexibility and stability



**GLOBAL WORK SALES MEETING** 





### **ShieldLite Athletics BOA**











### **ShieldLite Athletics**











#### **SHIELDLITE ATHLETICS**

Fast like training shoes, but tough like work boots

- Perspair\* technology offers cut resistance and moves moisture away from the foot to keep wearers protected and comfortable all day long
- Flexible and lightweight wi