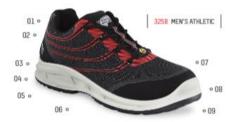

#### **SHIELDLITE ATHLETICS**

Fast like training shoes, but tough like work boots

- Perspair\* technology offers cut resistance and moves moisture away from the foot to keep wearers protected and comfortable all day long
- Flexible and lightweight with high-rebound cushioning for added comfort

- 01 EN ISO, ASTM AND CSA RATED
   This collection is ready to work across the globe
- 02 SEAMLESS CUT-RESISTANT UPPER Prespair\* technology protects your foot with a cut-resistant woven material that is both abrasion resistant and offers moisture wicking
- # 03 PUNCTURE RESISTANT

SPECS

- 04 UNDERFOOT COMFORT High-rebound cushioning for added comfort
- \* 05 DIRECT ATTACH CONSTRUCTED
- \* 06 REBOUNDFLEX OUTSOLE Delivers exceptional slip resistance
- 07 PREMIUM NON-METALLIC SAFETY TOE CAP Lightweight, rugged protection that meets EN ISO, ASTM and CSA standards (see specifications)
- 08 100% METAL FREE\*
   \*excluding styles 3294, 3295, 3296, 3298 which use the 80A\* lacing system
- . 09 MADE IN ITALY WITH IMPORTED COMPONENTS