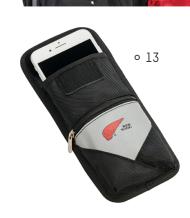

**SPECS** 

- 11 HANDS FREE TRAVEL DESIGN Padded strap slides over luggage handle
- 12 UMBRELLA POCKET
- 13 DETACHABLE PHONE CASE ON SHOULDER STRAP Hook-and-loop closure for securing phone and outside zipper pocket for convenient storage