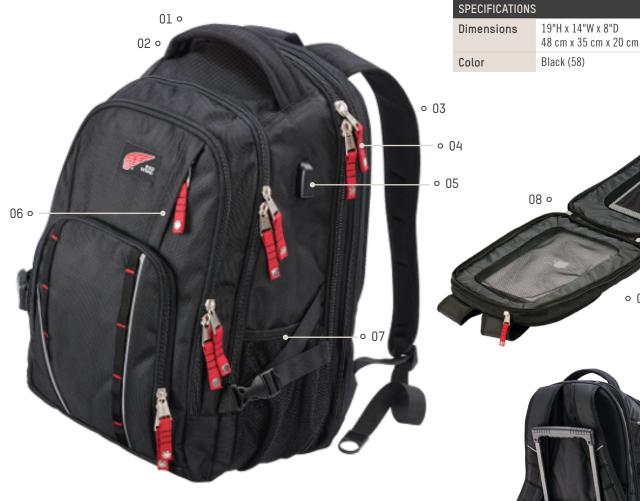

## $\equiv$ 69019 BACKPACK

- 02 EASY GRAB, PADDED HANDLE
- 03 ADJUSTABLE, PADDED SHOULDER STRAPS
- 04 RUGGED, DURABLE ZIPPERS
- 05 BUILT IN USB PORT Charge on the go using a portable battery
- 06 UTILITY POCKET Great for quick access to keys or other items you want to keep handy
- 07 INTERIOR AND EXTERIOR POCKETS Multiple interior and exterior pockets for stowing beverage bottles and other small items
- 08 LAYS FLAT FOR EASY INSPECTION AT TSA CHECKPOINTS
- 09 PADDED COMPARTMENT Protects laptops (up to 15" size)
- ∘ 10 − TABLET SLEEVE

**SPECS** 

- 11 HANDS FREE TRAVEL DESIGN Padded strap slides over luggage handle
- 12 UMBRELLA POCKET
- 13 DETACHABLE PHONE CASE ON SHOULDER STRAP Hook-and-loop closure for securing phone and outside zipper pocket for convenient storage